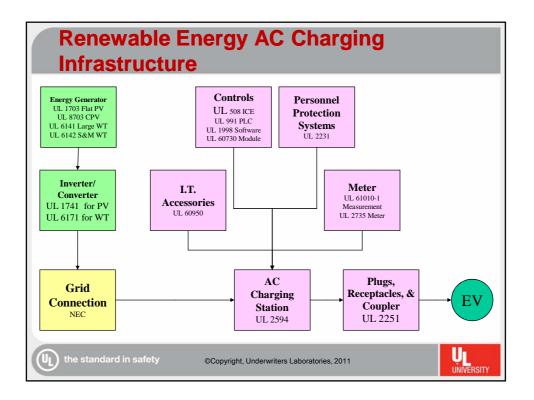

|                              |                                     | Region                                                      |                                                              |             |
|------------------------------|-------------------------------------|-------------------------------------------------------------|--------------------------------------------------------------|-------------|
| Regions                      | NA                                  | Japan                                                       | International                                                |             |
| Charger/<br>Charging Station | UL2202 (DC)<br>UL 2594 (AC)         | DENAN Technical Standards<br>, Ordinance of METI, Article 1 | IEC 61851-1<br>IEC 61851-21<br>IEC 61851-22<br>IEC 61851-23? |             |
| Plug/ coupler                | UL2251                              | N/A<br>(under investigation)                                | IEC62196-1                                                   |             |
| Meter                        | UL 2735/<br>UL 61010-1/<br>ANSI C12 | ?                                                           | IEC 61010-1?                                                 |             |
| ITEs in Charging Station     | UL 60950/<br>UL 62368?              | ?                                                           | IEC 60950/<br>IEC 62368?                                     |             |
|                              |                                     |                                                             | Certifications to Safe                                       | ty Standard |
|                              |                                     |                                                             | Safety Regulations                                           |             |
|                              |                                     |                                                             | N/A                                                          |             |

| Regions                                                                                      | NA                                                                                                                     | Japan                           | IEC                                                                                                                                     |
|----------------------------------------------------------------------------------------------|------------------------------------------------------------------------------------------------------------------------|---------------------------------|-----------------------------------------------------------------------------------------------------------------------------------------|
| Li-lon rechargeable battery<br>Packs                                                         | Subject 2580                                                                                                           | N/A<br>(under<br>investigation) | N/A (under investigation)<br>Note: To the information<br>brought by NEDO, actions<br>for standardization are<br>being taken at IEC TC69 |
| Electric vehicle safety<br>equipment<br>(EVSE; EV Equipment for<br>protection of human body) | UL2231-1<br>UL2231-2<br>1-general requirement<br>2- Requirement for<br>Protection Device for use<br>in Charging System | N/A<br>(under<br>investigation) | N/A<br>(under investigation)                                                                                                            |
| Electric cable                                                                               | UL 1581                                                                                                                | N/A<br>(under<br>investigation) | N/A<br>(under investigation)                                                                                                            |
| Electric cable system                                                                        | UL 2734                                                                                                                | N/A<br>(under<br>investigation) | N/A<br>(under investigation)                                                                                                            |
| EV Motor                                                                                     | UL 1004-1                                                                                                              | ?                               | IEC 60349-1?                                                                                                                            |
| EV Motor Driver                                                                              | UL 498A                                                                                                                | ?                               | IEC 60349-2/3?                                                                                                                          |