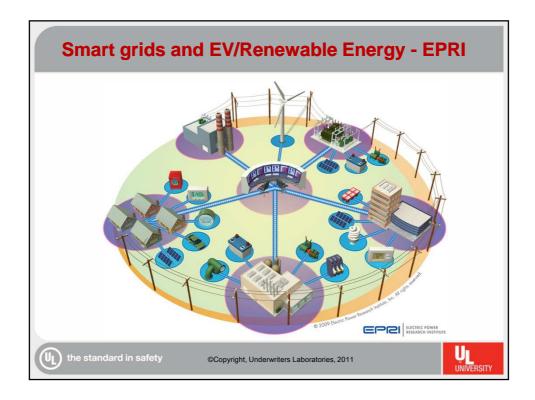

|                              |                                     | Region                                                      |                                                              |             |
|------------------------------|-------------------------------------|-------------------------------------------------------------|--------------------------------------------------------------|-------------|
| Regions                      | NA                                  | Japan                                                       | International                                                |             |
| Charger/<br>Charging Station | UL2202 (DC)<br>UL 2594 (AC)         | DENAN Technical Standards<br>, Ordinance of METI, Article 1 | IEC 61851-1<br>IEC 61851-