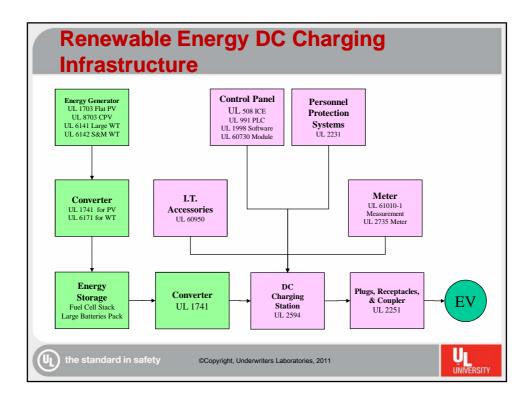

|                              |                                     | Region                                                      |                                                              |             |
|------------------------------|-------------------------------------|-------------------------------------------------------------|--------------------------------------------------------------|-------------|
| Regions                      | NA                                  | Japan                                                       | International                                                |             |
| Charger/<br>Charging Station | UL2202 (DC)<br>UL 2594 (AC)         | DENAN Technical Standards<br>, Ordinance of METI, Article 1 | IEC 61851-1<br>IEC 61851-21<br>IEC 61851-22<br>IEC 61851-23? |             |
| Plug/ coupler                | UL2251                              | N/A<br>(under investigation)                                | IEC62196-1                                                   |             |
| Meter                        | UL 2735/<br>UL 61010-1/<br>ANSI C12 | ?                                                           | IEC 61010-1?                                                 |             |
| ITEs in Charging Station     | UL 60950/<br>UL 62368?              | ?                                                           | IEC 60950/<br>IEC 62368?                                     |             |
|                              |                                     |                                                             | Certifications to Safe                                       | ty Standard |
|                              |                                     |                                                             | Safety Regulations                                           |             |
|                              |                                     |                                                             | N/A                                                          |             |

| Regions                                                                                      | NA                                                                                                                     | Japan                           | IEC                                                                                                                                     |
|----------------------------------------------------------------------------------------------|------------------------------------------------------------------------------------------------------------------------|---------------------------------|-----------------------------------------------------------------------------------------------------------------------------------------|
| Li-lon rechargeable battery<br>Packs                                                         | Subject 2580                                                                                                           | N/A<br>(under<br>investigation) | N/A (under investigation)<br>Note: To the information<br>brought by NEDO, actions<br>for standardization are<br>being taken at IEC TC69 |
| Electric vehicle safety<br>equipment<br>(EVSE; EV Equipment for<br>protection of human body) | UL2231-1<br>UL2231-2<br>1-general requirement<br>2- Requirement for<br>Protection Device for use<br>in Charging System | N/A<br>(under<br>investigation) | N/A<br>(under investigation)                                                                                                            |
| Electric cable                                                                               | UL 1581                                                                                                                | N/A<br>(under<br>investigation) | N/A<br>(under investigation)                                                                                                            |
| Electric cable system                                                                        | UL 2734                                                                                                                | N/A<br>(under<br>investigation) | N/A<br>(under investigation)                                                                                                            |
| EV Motor                                                                                     | UL 1004-1                                                                                                              | ?                               | IEC 60349-1?                                                                                                                            |
| EV Motor Driver                                                                              | UL 498A                                                                                                                | ?                               | IEC 60349-2/3?                                                                                                                          |