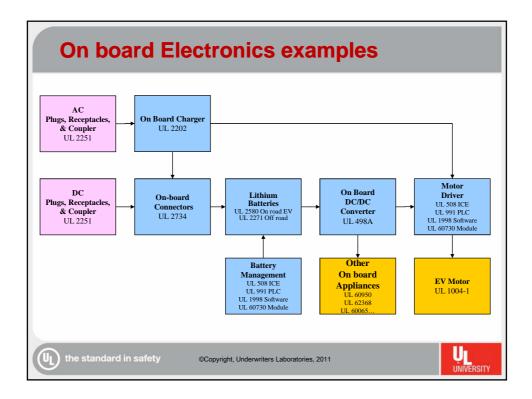

|                              |                                     | Region                                                      |                                                              |             |
|------------------------------|-------------------------------------|-------------------------------------------------------------|--------------------------------------------------------------|-------------|
| Regions                      | NA                                  | Japan                                                       | International                                                |             |
| Charger/<br>Charging Station | UL2202 (DC)<br>UL 2594 (AC)         | DENAN Technical Standards<br>, Ordinance of METI, Article 1 | IEC 61851-1<br>IEC 61851-21<br>IEC 61851-22<br>IEC 61851-23? |             |
| Plug/ coupler                | UL2251                              | N/A<br>(under investigation)                                | IEC62196-1                                                   |             |
| Meter                        | UL 2735/<br>UL 61010-1/<br>ANSI C12 | ?                                                           | IEC 61010-1?                                                 |             |
| ITEs in Charging Station     | UL 60950/<br>UL 62368?              | ?                                                           | IEC 60950/<br>IEC 62368?                                     |             |
|                              |                                     |                                                             | Certifications to Safe                                       | ty Standard |
|                              |                                     |                                                             | Safety Regulations                                           |             |
|                              |                                     |                                                             | N/A                                                          |             |

| Regions                                                                                      | NA                                                                                                                     | Japan                           | IEC                                                                                                                                     |
|----------------------------------------------------------------------------------------------|------------------------------------------------------------------------------------------------------------------------|---------------------------------|-----------------------------------------------------------------------------------------------------------------------------------------|
| Li-lon rechargeable battery<br>Packs                                                         | Subject 2580                                                                                                           | N/A<br>(under<br>investigation) | N/A (under investigation)<br>Note: To the information<br>brought by NEDO, actions<br>for standardization are<br>being taken at IEC TC69 |
| Electric vehicle safety<br>equipment<br>(EVSE; EV Equipment for<br>protection of human body) | UL2231-1<br>UL2231-2<br>1-general requirement<br>2- Requirement for<br>Protection Device for use<br>in Charging System | N/A<br>(under<br>investigation) | N/A<br>(under investigation)                                                                                                            |
| Electric cable                                                                               | UL 1581                                                                                                                | N/A<br>(under<br>investigation) | N/A<br>(under investigation)                                                                                                            |
| Electric cable system                                                                        | UL 2734                                                                                                                | N/A<br>(under<br>investigation) | N/A<br>(under investigation)                                                                                                            |
| EV Motor                                                                                     | UL 1004-1                                                                                                              | ?                               | IEC 60349-1?                                                                                                                            |
| EV Motor Driver                                                                              | UL 498A                                                                                                                | ?                               | IEC 60349-2/3?                                                                                                                          |